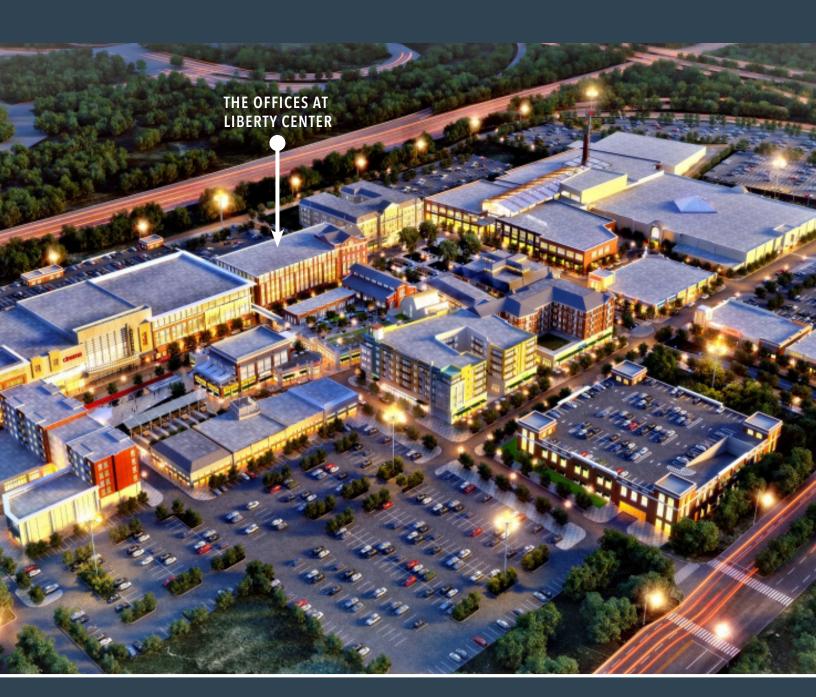

#### **Prominent Location**

The Offices at Liberty Center is located on the northern portion of the Liberty Center site, accessible to Liberty Center's countless amenities, and adjacent to surface and underground parking. The offices are clearly visible from Butler County Veterans Highway.