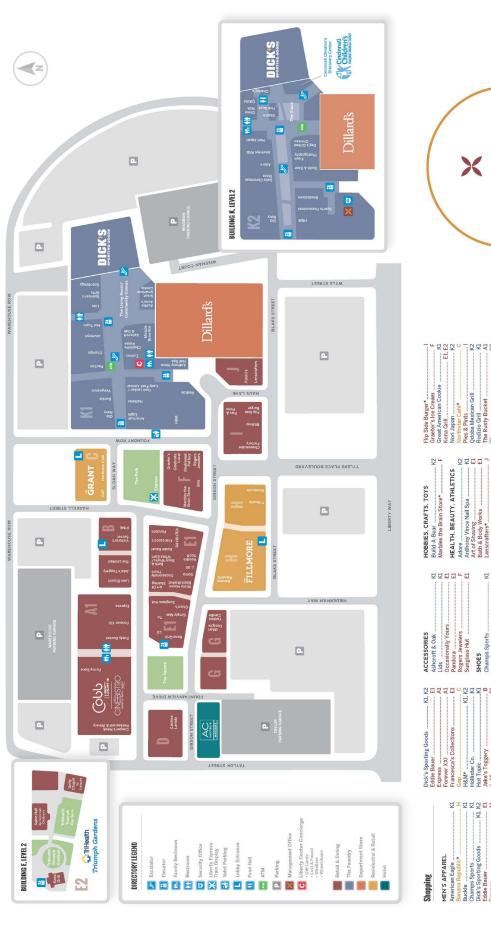

Distance to Dayton International Airport: 43 miles
Distance to Downtown Dayton: 31 miles

7, Z Z Z Z Z

MEN'S APPAREL

K1, K2 B B K K K K2 K K K K

WOMEN'S APPAREL
American Eagle
Banana Republic\*

| ORIES               | HOBBIES, CRAFTS, TOYS        | Flip Side Burger*                      |
|---------------------|------------------------------|----------------------------------------|
| s Oak               | Build-A-Bear K2              | Graeter's Ice Cream F                  |
|                     | Marbles the Brain Store* F   | Great American Cookie K1               |
| illy Yours E1       |                              | Kona Grill E1, E2                      |
| I                   | HEALTH, BEAUTY, ATHLETICS    | Nori Japan K2                          |
| Welers F            | Adore K2                     | Northstar Café* C                      |
| - E1                | Anthony Vince Nail Spa K1    | Pies & Pints                           |
|                     | Art of Shaving E1            | Qdoba Mexican Grill K2                 |
|                     | Bath & Body Works E1         | Rodizio Grill                          |
| ports KI            | Lenscrafters*                | The Rusty Bucket                       |
| rrting Goods K1, K2 | LUSH E1                      | Sbarro K2                              |
| TA KI               | Miracle Brow Bar K1          | Starbucks*                             |
| Ŋ                   | Scentology K1                |                                        |
| Kidz K2             | Sports Possessions K2        | Entertainment & Attractions            |
| JENT STORES         | STAY CONNECTED               | Cincinnati Children's                  |
|                     | T-Mobile*                    | Discovery Center K2                    |
|                     | Simply Mac E1                | Cobb Luxury 15 & CinéBistro A1         |
| 4D LEISURE          |                              | Funny Bone Comedy Club* A1             |
| le K2               | Dining and Specialty Foods   | Liberty Express Train Display The Park |
| Local               |                              |                                        |
| ΑΕ1                 | Auntie Anne's Pretzels K1    | Accommodations                         |
| stmas Store K2      | Bibliop                      |                                        |
| tography K2         | Brio Tuscan Grille F         | AC Hotel by Marriott                   |
| Pottery F           | Cantina Laredo* D            |                                        |
| igns G              | Charley's Grilled Subs* K2   | Liberty Center Apartments              |
| GITTS KI            | Cheesecake Factory           |                                        |
| n E1                | China Wok K2                 | The Fillmore                           |
| andle G             | Cooper's Hawk*               | The Grant                              |
|                     | Deg's Grilled Chicken* K2    |                                        |
|                     | Five Guys Burgers & Fries*K1 |                                        |
|                     |                              |                                        |