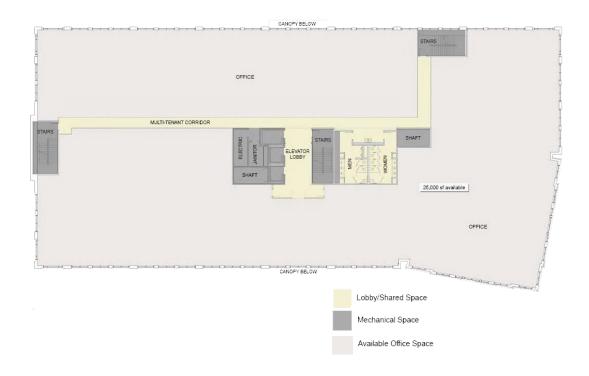

### Highly efficient open floor plans

This Class A, mixed-use structure contains approximately 75,000 gross square feet of vibrant office space

Total building size: 100,000 s.f. (75,000 s.f. office and 25,000 s.f. retail)

Available office s.f.: 2nd floor: 7,268 s.f.

3rd floor: 13,075 s.f. 4th floor: 26,170 s.f.

High speed data: Time Warner Cable and Cincinnati Bell high speed service available

Initial lease term: The rental rates below are based upon a 7-10 year lease range