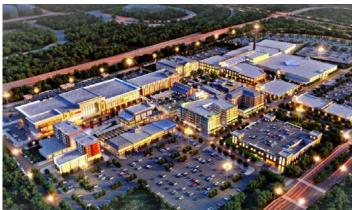

Situated between Cincinnati and Dayton, Liberty Center brings together over 100 acres to form the most community-centric and balanced approach to private-public partnerships in the region.

Distance to Cincinnati International Airport: 37 miles
Distance to Downtown Cincinnati: 25 miles