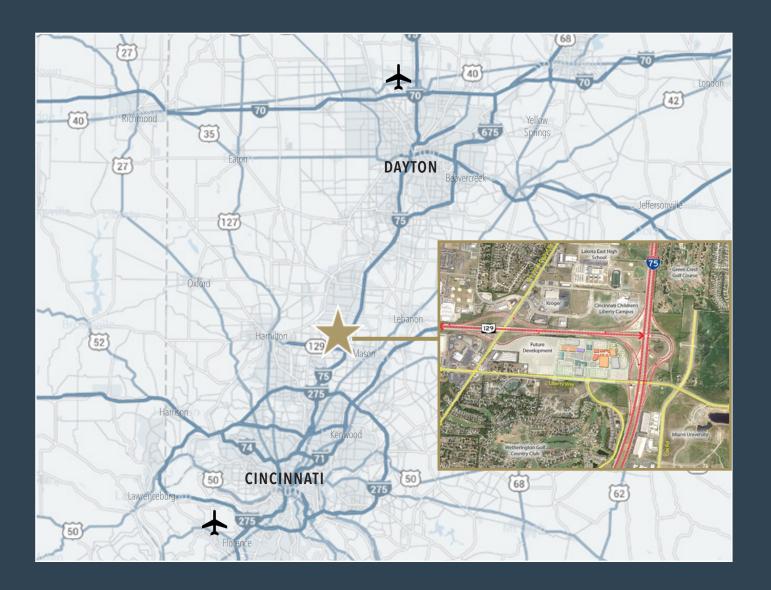

#### **Prominent Location**

The Offices at Liberty Center is located on the northern portion of the Liberty Center site, accessible to Liberty Center's countless amenities, and adjacent to surface and underground parking. The offices are clearly visible from Butler County Veterans Highway.

Situated between Cincinnati and Dayton, Liberty Center brings together over 100 acres to form the most community-centric and balanced approach to private-public partnerships in the region.

Distance to Cincinnati International Airport: 37 miles
Distance to Downtown Cincinnati: 25 miles

Distance to Dayton International Airport: 43 miles
Distance to Downtown Dayton: 31 miles

7, Z Z Z Z Z

MEN'S APPAREL

K1, K2 B B K K K K2 K K K K

WOMEN'S APPAREL
American Eagle
Banana Republic\*

| ORIES               | HOBBIES, CRAFTS, TOYS        | Flip Side Burger*                      |
|---------------------|------------------------------|----------------------------------------|
| s Oak               | Build-A-Bear K2              | Graeter's Ice Cream F                  |
|                     | Marbles the Brain Store* F   | Great American Cookie K1               |
| illy Yours E1       |                              | Kona Grill E1, E2                      |
| I                   | HEALTH, BEAUTY, ATHLETICS    | Nori Japan K2                          |
| Welers F            | Adore K2                     | Northstar Café* C                      |
| - E1                | Anthony Vince Nail Spa K1    | Pies & Pints                           |
|                     | Art of Shaving E1            | Qdoba Mexican Grill K2                 |
|                     | Bath & Body Works E1         | Rodizio Grill                          |
| ports KI            | Lenscrafters*                | The Rusty Bucket                       |
| rrting Goods K1, K2 | LUSH E1                      | Sbarro K2                              |
| TA KI               | Miracle Brow Bar K1          | Starbucks*                             |
| Ŋ                   | Scentology K1                |                                        |
| Kidz K2             | Sports Possessions K2        | Entertainment & Attractions            |
| JENT STORES         | STAY CONNECTED               | Cincinnati Children's                  |
|                     | T-Mobile*                    | Discovery Center K2                    |
|                     | Simply Mac E1                | Cobb Luxury 15 & CinéBistro A1         |
| 4D LEISURE          |                              | Funny Bone Comedy Club* A1             |
| le K2               | Dining and Specialty Foods   | Liberty Express Train Display The Park |
| Local               |                              |                                        |
| ΑΕ1                 | Auntie Anne's Pretzels K1    | Accommodations                         |
| stmas Store K2      | Bibliop                      |                                        |
| tography K2         | Brio Tuscan Grille F         | AC Hotel by Marriott                   |
| Pottery F           | Cantina Laredo* D            |                                        |
| igns G              | Charley's Grilled Subs* K2   | Liberty Center Apartments              |
| GITTS KI            | Cheesecake Factory           |                                        |
| n E1                | China Wok K2                 | The Fillmore                           |
| andle G             | Cooper's Hawk*               | The Grant                              |
|                     | Deg's Grilled Chicken* K2    |                                        |
|                     | Five Guys Burgers & Fries*K1 |                                        |
|                     |                              |                                        |